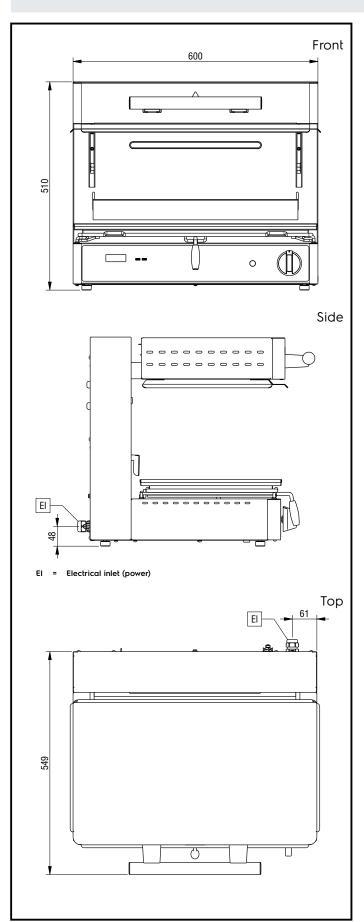

## **Key Information:**

External dimensions, Width: 600 mm External dimensions, Depth: 549 mm External dimensions, Height: 510 mm Net weight: 50 kg