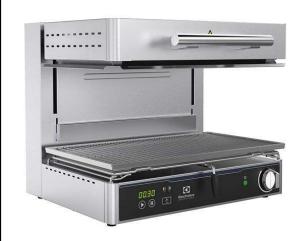

#### Item No.

Constructed in AISI 304 stainless steel. Table top model can be hanged on the wall with wall brackets (optional). Open on 3 sides. 2 individually controlled cooking zones heated by high efficient infrared heating elements. No preheating neeed, reduced heat emission in the kitchen. Control knob to set cooking time (from 0 to 99 minutes) showed on digital display. Touch-controlled plate detecting bar to activate heating elements. Air vents along the upper side for evacuating heat and smoke. Movable plate, sliding smoothly up and down along a rail system. Removable chromed steel cooking grid and stainless steel grease collecting container.

#### **Main Features**

- 2 indipendent high-efficient tungsten filament heating elements allowing to heat up a half or full cooking surface.
- Fast heat up: about 20 seconds to work at full performance.
- Cooking plate size: 600x350 mm accept GN 1/1.
- Touch-controlled plate detecting bar switches on the salamander when the plate is placed in the appliance and switches it off when when the plate is removed.
- Control panel with a knob and digital display to set the cooking time.
- Timer can be set from 0 to 99 minutes and interrupts electricity supply at the end of cooking time.
- Set time can be stored to simplify the repetition of similar cooking cycles.
- START and STOP touch button.

#### Construction

- Made of AISI 304 stainless steel.
- Air vents along the upper side for evacuating heat and smoke.
- Removable stainless steel drip tray.
- Movable upper plate.
- Chromium-plated steel grid with a safety stop to avoid accidental fall.
- Table top unit can be wall mounted with dedicated optional accessory.
- 4 rubber feet.